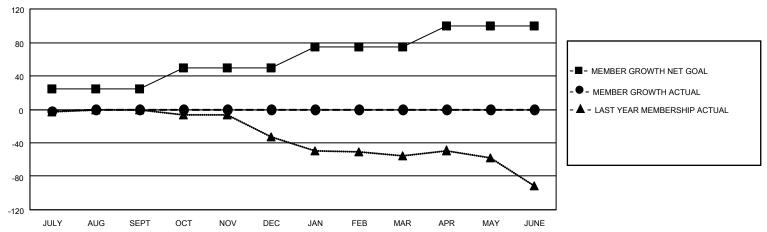

## GOALS AND ACTUAL MEMBERS CUMULATIVE

| DROPPED CLUBS: 0 |   | 3 CLUBS OF 45 ADDED 1 OR<br>MORE NEW MEMBERS | GENDER DISTRIBUTION       |                              |  |
|------------------|---|----------------------------------------------|---------------------------|------------------------------|--|
|                  |   | MORE NEW MEMBERS                             | MALE<br>FEMALE            | 802 (69.02%)<br>360 (30.98%) |  |
| DROPPED MEMBERS  |   |                                              | NON BINARY                | 0 (0.00%)                    |  |
| DECEASED         | 0 |                                              | PREFER NOT TO ANSWER      | 0 (0.00%)                    |  |
| CLUB CANCELLED   | 0 | CLICK HERE FOR CUMULATIVE                    | TOTAL FAMILY UNIT MEMBERS | 256                          |  |
| OTHER            | 5 | MEMBERSHIP DATA                              |                           |                              |  |
| TOTAL            | 5 |                                              | FAMILY MEMBERS PAYING HAI | LF DUES 130                  |  |
|                  |   |                                              |                           |                              |  |